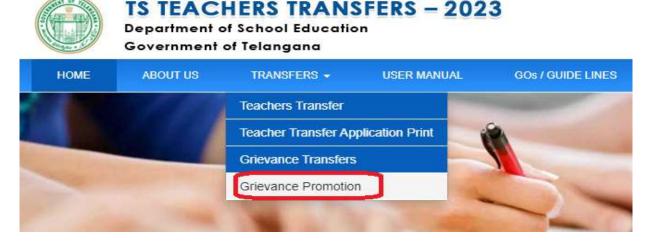

#### 7. Grievance for transfers

Based on applications Approved/Rejected by DEO, teacher can raise a Grievance through this Service.

#### Teacher flow to raise a Grievance

• In home page Select Grievance Transfer under services as depicted in the below figure.

Figure 1 :- :- Service selection

• Enter treasury Id, Mobile number and click on GO button as depicted in the below figure.