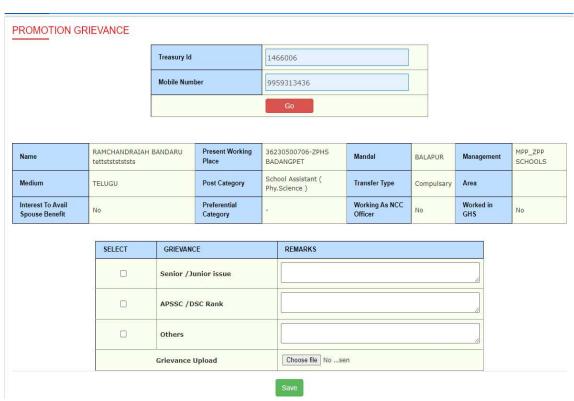

#### 8. Grievance for Promotion

Based on applications Approved/Rejected by DEO, teacher can raise a Grievance through this Service.

#### Teacher flow to raise a Grievance

• In home page Select Grievance Promotion under services as depicted in the below figure.

Figure 15 :- Service selection

Enter treasury Id, Mobile number and click on GO button as depicted in the below figure.

#### TRANSFERS SENIORITY LIST GRIEVANCE

Figure 17:- OTP details

Below screen displayed as depicted in the below figure.

Figure 18:- Grievance form

 Select required Grievances, enter remarks, upload documents and click on Save button as depicted in the below figure.