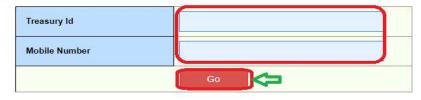

#### Teacher flow to raise a Grievance

• In home page Select Grievance Transfer under services as depicted in the below figure.

Figure 1 :- :- Service selection

• Enter treasury Id, Mobile number and click on GO button as depicted in the below figure.