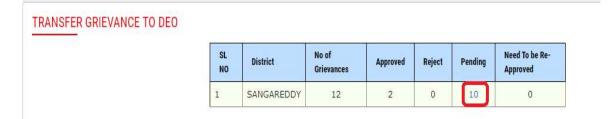

Figure 7:- Service selection

Below screen displayed click on pending count to process as depicted in the below figure.

Figure 8 :- Application process

Select which one needs to process as depicted in the below figure.

#### TRANSFER GRIEVANCE TO DEO

| Treasury Id | Teacher Name             | Category Of Post                      | District Name |
|-------------|--------------------------|---------------------------------------|---------------|
| 1841363     | M. LOKANADHAM testtt deo | Grade HM (Grade - II) /Vice-Principal | SANGAREDDY    |
| J018638     | U TUKARAM                | Grade HM (Grade - II) /Vice-Principal | SANGAREDDY    |
| 1807420     | T.EGONDA                 | School assistant ( Mathematics )      | SANGAREDDY    |
| 1835106     | CH MACHENDER             | School assistant ( Mathematics )      | SANGAREDDY    |
| 1826158     | BONAKURTHI MAHENDAR      | School Assistant ( Phy.Science )      | SANGAREDDY    |
| 1802794     | P. RAJESHWARA SHARMA     | School Assistant ( Telugu )           | SANGAREDDY    |
| 1648834     | BUDHI SRIKANTH           | Secondary Grade Teacher               | SANGAREDDY    |
| 1648643     | B BABU                   | Language Pandit ( Telugu )            | SANGAREDDY    |
| 1807044     | K.TARASINGH              | Music Teacher                         | SANGAREDDY    |
| 1822368     | L SOMLA testestestes     | PSHM                                  | SANGAREDDY    |

Figure 9 :- Application selection

Click on Uploaded document link to view the same as depicted in the below figure.