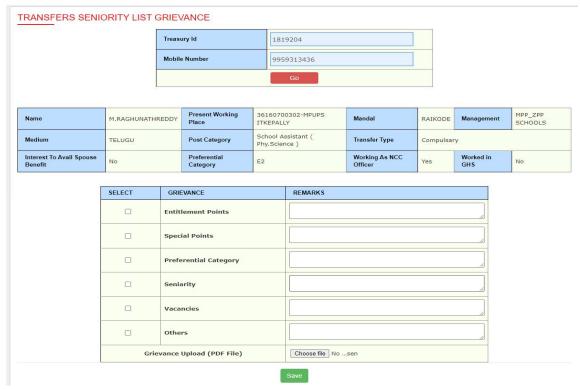

#### TRANSFERS SENIORITY LIST GRIEVANCE

Figure 3 :- OTP details

Below screen displayed as depicted in the below figure.

Figure 4:- Application form

 Select required Grievances, enter remarks, upload documents and click on Save button as depicted in the below figure.

Figure 5 :- request details

Note: - Once click on Save Grievance submits and forwards to DEO for processing (Approve/Reject)