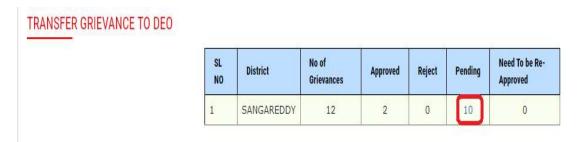

Figure 28 :- Service selection

Below screen displayed click on pending count to process as depicted in the below figure.

#### PROMOTION SENIORITY LIST GRIEVANCE TO RJD

Figure 29:- Application process

Select which one needs to process as depicted in the below figure.