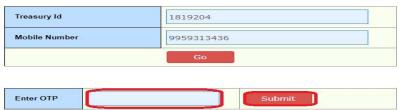

#### TRANSFERS SENIORITY LIST GRIEVANCE

Figure 2 :- login details

Enter OTP and click on submit button as depicted in the below figure.

#### TRANSFERS SENIORITY LIST GRIEVANCE

Figure 3 :- OTP details

Below screen displayed as depicted in the below figure.

Figure 4:- Application form

 Select required Grievances, enter remarks, upload documents and click on Save button as depicted in the below figure.