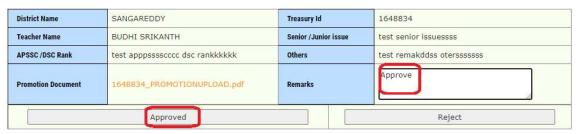

 Based on verification enter remarks and click on Approve if needs to approve as depicted in the below figure.

#### PROMOTION SENIORITY LIST GRIEVANCE TO DEO

Figure 39:- Approve process