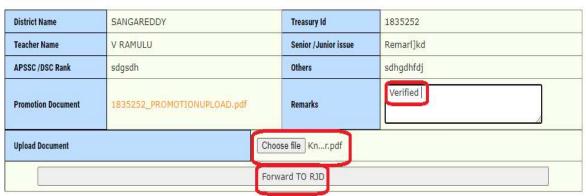

 Based on verification enter remarks, Upload report if required and click on Forward TO RJD as depicted in the below figure.

Figure 25 :- Approve process

Below Success message displayed as depicted in the below figure.