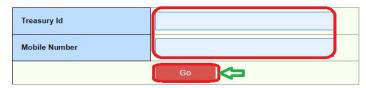

#### Teacher flow to raise a Grievance

• In home page Select Grievance Transfer under services as depicted in the below figure.

Figure 1 :- :- Service selection

• Enter treasury Id, Mobile number and click on GO button as depicted in the below figure.

#### TRANSFERS SENIORITY LIST GRIEVANCE

Figure 2 :- login details

Enter OTP and click on submit button as depicted in the below figure.