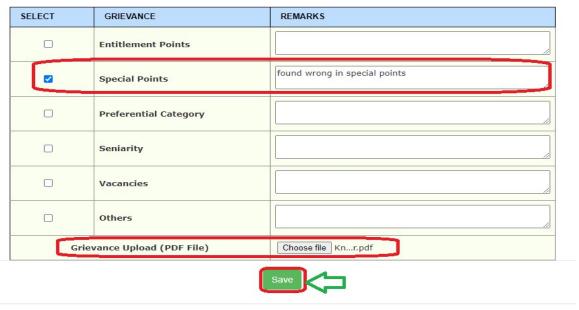

#### TRANSFERS SENIORITY LIST GRIEVANCE

Figure 3 :- OTP details

Below screen displayed as depicted in the below figure.

Figure 4:- Application form

 Select required Grievances, enter remarks, upload documents and click on Save button as depicted in the below figure.

Figure 5 :- request details

Note: - Once click on Save Grievance submits and forwards to DEO for processing (Approve/Reject)