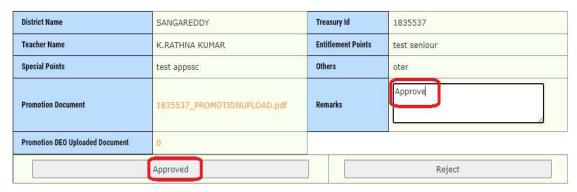

 Based on verification enter remarks and click on Approve if needs to approve as depicted in the below figure.

#### PROMOTION SENIORITY LIST GRIEVANCE TO DEO

Figure 39:- Approve process