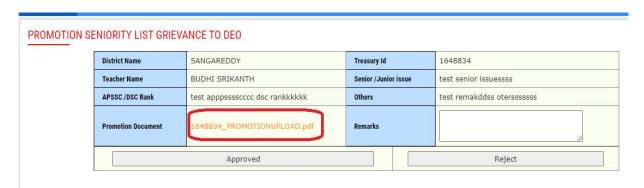

Figure 37 :- Application selection

 Below screen Click on Uploaded document link to view the same as depicted in the below figure.

Figure 38 :- Document verification

Note: - Once click on document link it will down loads in another window check the same

 Based on verification enter remarks and click on Approve if needs to approve as depicted in the below figure.

#### PROMOTION SENIORITY LIST GRIEVANCE TO DEO

Figure 39:- Approve process