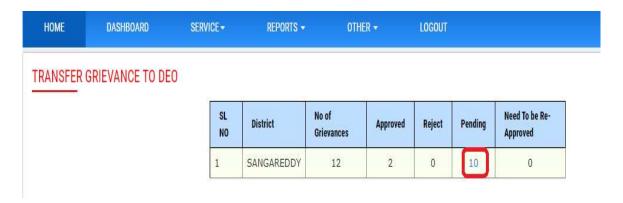

Figure 7:- Service selection

Below screen displayed click on pending count to process as depicted in the below figure.

Figure 8 :- Application process

Select which one needs to process as depicted in the below figure.

#### TRANSFER GRIEVANCE TO DEO

| Treasury Id | Teacher Name             | Category Of Post                      | District Name |
|-------------|--------------------------|---------------------------------------|---------------|
| 1841363     | M. LOKANADHAM testtt deo | Grade HM (Grade - II) /Vice-Principal | SANGAREDDY    |
| J018638     | U TUKARAM                | Grade HM (Grade - II) /Vice-Principal | SANGAREDDY    |
| 1807420     | T.EGONDA                 | School assistant ( Mathematics )      | SANGAREDDY    |
| 1835106     | CH MACHENDER             | School assistant ( Mathematics )      | SANGAREDDY    |
| 1826158     | BONAKURTHI MAHENDAR      | School Assistant ( Phy.Science )      | SANGAREDDY    |
| 1802794     | P. RAJESHWARA SHARMA     | School Assistant ( Telugu )           | SANGAREDDY    |
| 1648834     | BUDHI SRIKANTH           | Secondary Grade Teacher               | SANGAREDDY    |
| 1648643     | B BABU                   | Language Pandit ( Telugu )            | SANGAREDDY    |
| 1807044     | K.TARASINGH              | Music Teacher                         | SANGAREDDY    |
| 1822368     | L SOMLA testestestes     | PSHM                                  | SANGAREDDY    |

Figure 9 :- Application selection

Click on Uploaded document link to view the same as depicted in the below figure.