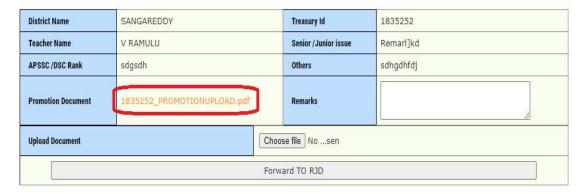

Figure 30:- Application selection

 Below screen Click on Uploaded document link to view the same as depicted in the below figure.

#### PROMOTION SENIORITY LIST GRIEVANCE TO RJD

Figure 31 :- Document verification

Note: - Once click on document link it will down loads in another window check the same

Based on verification enter remarks, Upload report if required and click on Forward TO RJD as depicted in the below figure.