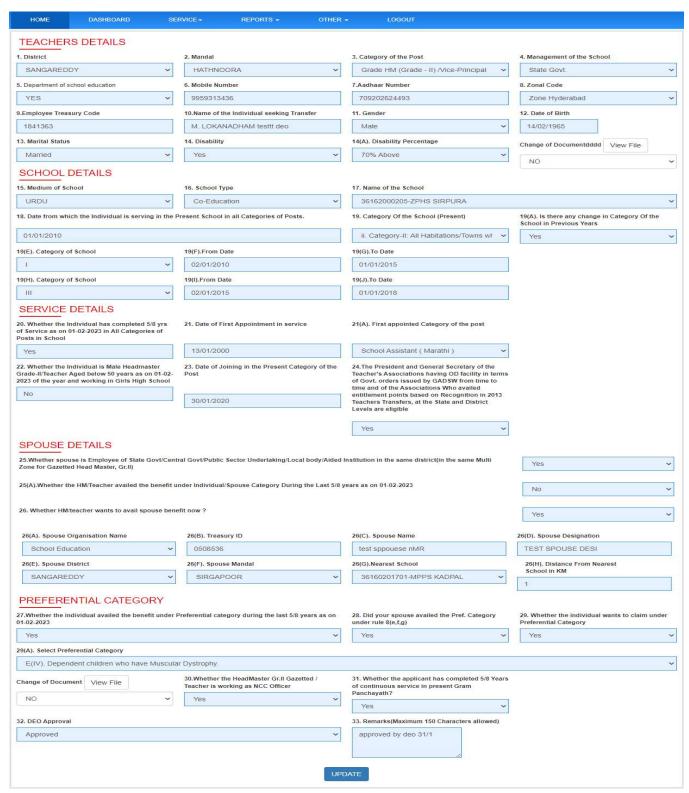

#### TRANSFER GRIEVANCE TO DEO

Figure 11:- Approve process

Below Application displayed to verify / change as depicted in the below figure.

Figure 12:- Application form

Note: - Verify the application and change the details which are required to update.

After changes implemented click on Update button as depicted in the below figure.

Figure 13: - Update changes

Below success message displayed as depicted in the below figure.

Figure 14:- Success messag

е