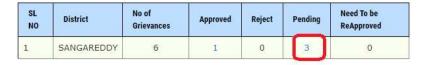

Figure 28 :- Service selection

Below screen displayed click on pending count to process as depicted in the below figure.

#### PROMOTION SENIORITY LIST GRIEVANCE TO RJD

Figure 29:- Application process

Select which one needs to process as depicted in the below figure.