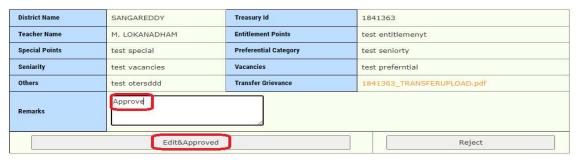

#### TRANSFER GRIEVANCE TO DEO

Figure 10 :- Document verification

Note: - Once click on document link it will down loads in another window check the same

Based on verification enter remarks and click on Edit & Approve to approve or click on Reject to reject (here processing application as approve) as depicted in the below figure.

Note: - If click on Reject there is no further process if needs to approve Click on Edit & Approve

#### TRANSFER GRIEVANCE TO DEO

Figure 11:- Approve process

Below Application displayed to verify / change as depicted in the below figure.

Figure 12:- Application form

Note: - Verify the application and change the details which are required to update.