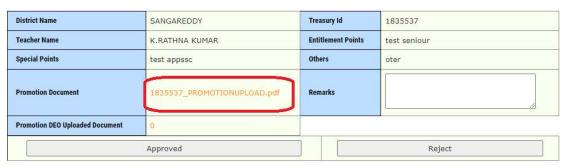

Figure 30:- Application selection

 Below screen Click on Uploaded document link to view the same as depicted in the below figure.

#### PROMOTION SENIORITY LIST GRIEVANCE TO RJD

Figure 31 :- Document verification

Note: - Once click on document link it will down loads in another window check the same

Based on verification enter remarks, Upload report if required and click on Forward TO RJD as depicted in the below figure.