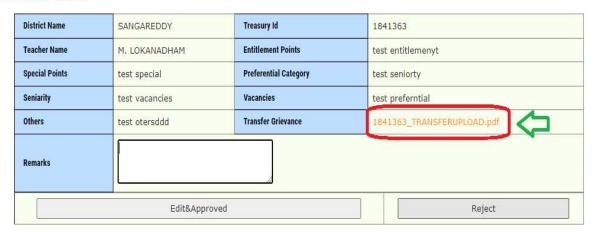

Figure 9 :- Application selection

Click on Uploaded document link to view the same as depicted in the below figure.

#### TRANSFER GRIEVANCE TO DEO

Figure 10 :- Document verification

Note: - Once click on document link it will down loads in another window check the same

Based on verification enter remarks and click on Edit & Approve to approve or click on Reject to reject (here processing application as approve) as depicted in the below figure.