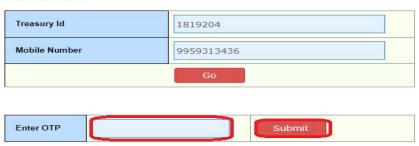

#### TRANSFERS SENIORITY LIST GRIEVANCE

Figure 2 :- login details

Enter OTP and click on submit button as depicted in the below figure.

#### TRANSFERS SENIORITY LIST GRIEVANCE

Figure 3 :- OTP details

Below screen displayed as depicted in the below figure.

Figure 4:- Application form

 Select required Grievances, enter remarks, upload documents and click on Save button as depicted in the below figure.